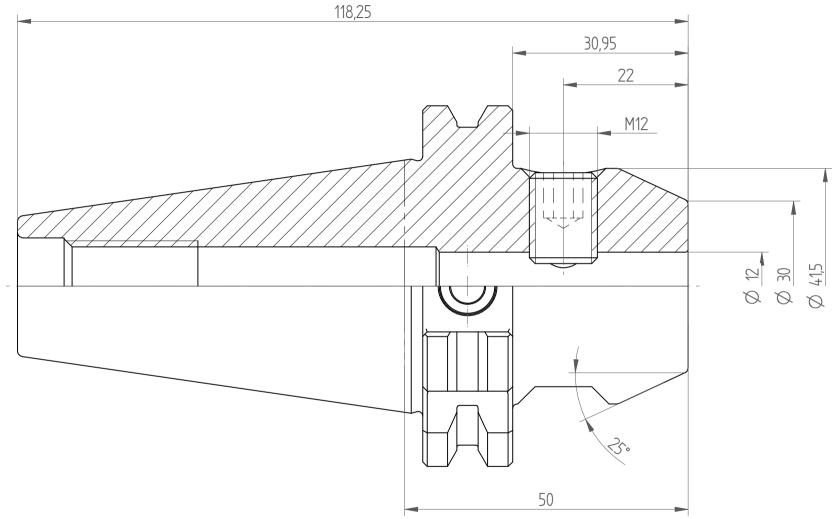

This document is subject to copyright laws. No part of this document may be reproduced or transmitted in any form or any means, electronic or mechanic, for any purpose, without the express written permission of REGO-FIX Type :TE40\_WD12x050Part No. :224031220Date :03.10.2014Scale :1.5:1